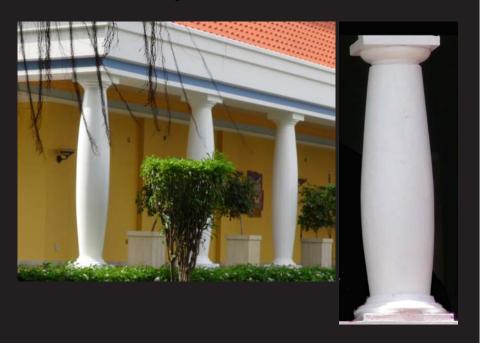

## **Custom Belly Columns**

## **Custom Chart**

- <= Tuscan Capital
- <= Top of Shaft \_\_\_\_\_
- <= Half Mid Shaft \_\_\_\_\_
- <= Mid Shaft \_\_\_\_\_
- <= Half Mid Shaft \_\_\_\_\_
- <= Bottom of Shaft \_\_\_\_\_

Material: