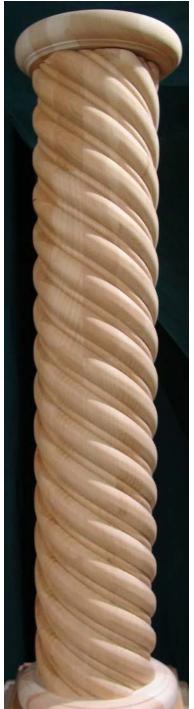

# Rope Column Carousel Hardwood **Custom Size**

Martin Richards Design... COLLECTION

Round Capital Diameter: Height:

Total Height including Cap & Base

Round Base Diameter: Height:

3 Detachable Parts Assembly Required

## **Quality Hardwoods**

Select & Better Grade, Sanded to 120 Kiln Dried to 7-8%, 12 staves No Centers used, Riff Sawn Hardwood 1-1/2"(3.81cm) thick walls

### SPLIT COLUMNS FOR PILASTER!

Split in in half for Pilasters against a wall

Note: Spiral thickness varies per diameter, drawing not to scale Rotation Length every 350mm (13-3/4")

<sup>\*</sup> All specifications subject to change without notice, Measurements are approximate & Final Product may vary from this brochure